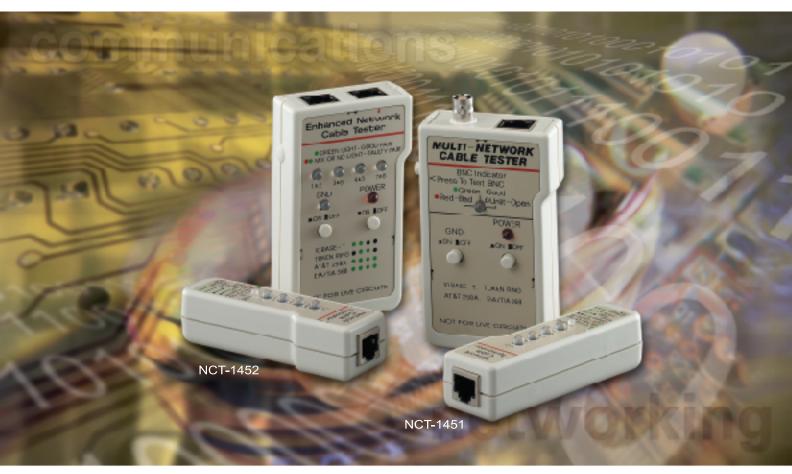

## Cable Testers

NEX1's multi-network, multi-modular cable testers' LEDs immediately alert you to short, open, reversals and miswires at a glance. The lightweight, rugged, impact-resistant units come with a leather carrying case.

## Features:

- Verifies wire continuity, wire missing and polarization
- Splits into master and remote units for testing patch cords or premise cabling
- Tests cables before or after the cables are installed
- Operated with (1) 9-V alkaline battery

## **Applications**

- ◆ Thin Ethernet (BNC/TNC)
- ◆ 10Base-T (UTP/STP)
- **♦** 356A
- ◆ AT & T 258A
- ◆ TIA 568 A/B
- ◆ Token Ring
- ♦ USOC 4/6/8 modular cable

## Cable Testers

| Part Numbe | r Description           | Std. | Pkg. Qty. |
|------------|-------------------------|------|-----------|
| NCT-1451   | Multi-Network Cable Tes | ter  | 1         |
|            | with BNC (coaxial) and  |      |           |
|            | RJ-45 jacks             |      |           |
| NCT-1452   | Enhanced Network Cable  | !    | 1         |
|            | Tester with RJ-45 jacks |      |           |