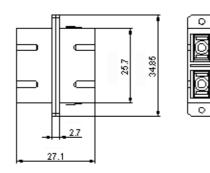

tion
- Instrumentation

### **Specifications**

| Characteristics             | Unit | Single Mode         | Multimode |
|-----------------------------|------|---------------------|-----------|
| Insertion Loss (IL)         | dB   | ≤0.2                |           |
| Exchangeability             | dB   | ΔIL <u>&lt;</u> 0.2 |           |
| Repeatability (500 remates) | dB   | ΔIL <u>&lt;</u> 0.2 |           |
| Sleeve material             | -    | Zirconia            |           |
| Housing material            | -    | Plastic             |           |
| Operating Temperature       | °C   | -20 ~ +70           |           |
| Storage Temperature         | °C   | -40 ~ +70           |           |

#### **Dimensional Drawing**

#### **Simplex**







# **Dimensional Drawing**

## Duplex