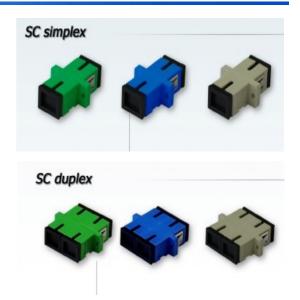

# SC FIBER OPTIC ADAPTERS

#### **Description**

'SC\* adapter has a plastic housing and either a precision zirconia or a rugged phosphor bronze sleeve. Zirconia sleeve enables stable connection and thus enhances performance, and is ideal for single mode applications. Phosphor bronze sleeve provides durability, and is ideal for multimode applications. Flange-mount type simplex and duplex adapters are available.

#### **Simplex**

## Duplex