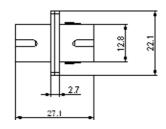

orks
- CATV networks
- Active device termination
- Instrumentation

### **Specifications**

| Characteristics             | Unit | Single Mode         | Multimode |
|-----------------------------|------|---------------------|-----------|
| Insertion Loss (IL)         | dB   | ≤0.2                |           |
| Exchangeability             | dB   | ΔIL <u>&lt;</u> 0.2 |           |
| Repeatability (500 remates) | dB   | ΔIL <u>&lt;</u> 0.2 |           |
| Sleeve material             | -    | Zirconia            |           |
| Housing material            | -    | Plastic             |           |
| Operating Temperature       | °C   | -20 ~ +70           |           |
| Storage Temperature         | °C   | -40 ~ +70           |           |

#### **Dimensional Drawing**

#### **Simplex**







# **Dimensional Drawing**

## Duplex